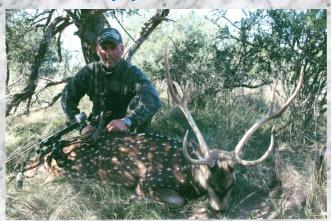

Fallow deer are very wary, an excellent challenge and a great trophy. Plus they come in a variety of colors from white to almost completely black. Those heavy, palmated antlers are truly impressive indeed.